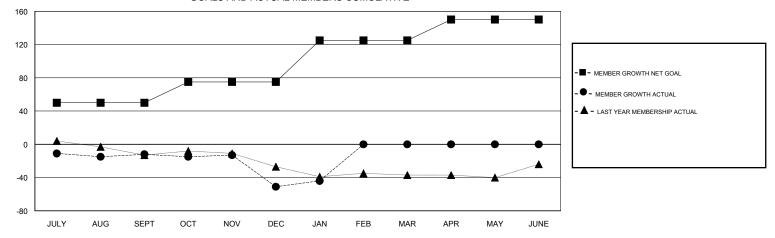

## CARLTON LLOYD LOCATION JAMAICA GMT CA GMT: Clubs Members RESULTS FOR 2018-2019 RESULTS FOR 2018-2019 NEW CLUB GOAL NEW CLUBS DROPPED CLUBS MEMBER GROWTH NET MEMBER GROWTH DROPPED QUARTER QUARTER GOAL ACTUAL MEMBERS ACTUAL (including transfers) 1 0 0 50 13 24 JULY/AUG/SEPT JULY/AUG/SEPT 0 0 1 25 16 53 OCT/NOV/DEC OCT/NOV/DEC 0 1 0 50 6 14 JAN/FEB/MAR JAN/FEB/MAR 0 0 0 25 0 0 APR/MAY/JUNE APR/MAY/JUNE GOALS AND ACTUAL NEW CLUBS CUMULATIVE 2 1.6 CURRENT YEAR GOALS FOR NEW CLUBS 1.2 CURRENT YEAR ACTUAL NEW CLUBS LAST YEAR ACTUAL NEW CLUBS 0.8 0.4 0 JULY AUG SEPT OCT NOV DEC JAN FEB MAR MAY JUNE APR